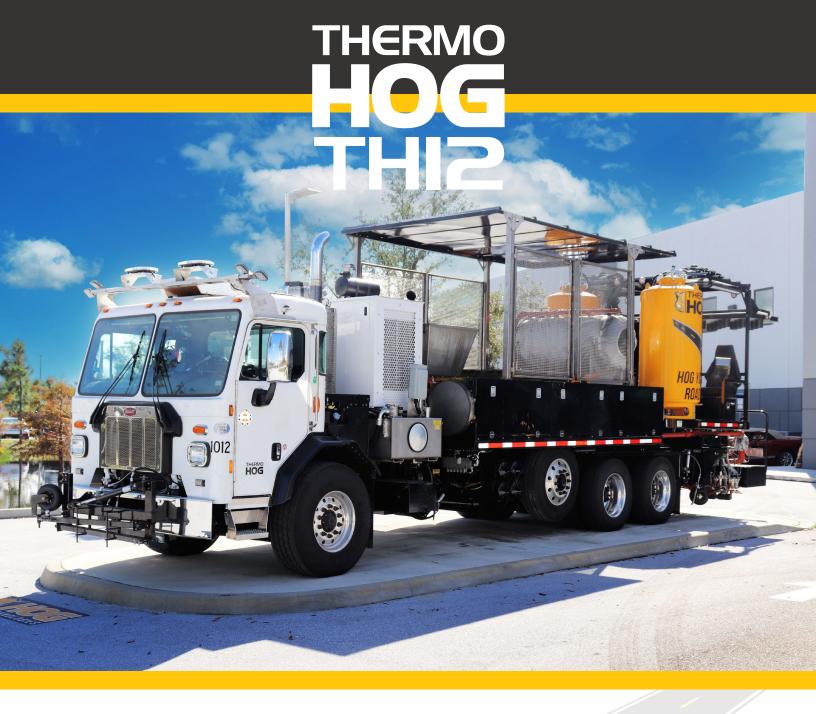

# THERMO HOG TH12

PAVEMENT MARKTING EQUIPMENT

#### **ADVANTAGES**

This one-of-a-kind kettle provides for continuous melting of thermoplastic at 8,000 lbs. (3,628.7 kg) per hour in one melter. That's 16,000 lbs. (7,257.4 kg) per hour for two colors!

The Thermo Hog TH12 contains one 1.4 million BTU triple-pass burner a 200 ft² (18.6 m²) and two 100 ft² (9.3 m²) heat exchangers with 5/8" (1.58 cm) steel tubes. The TH12 comes standard with a 250+ CFM air compressor and with two 3,000 lbs. (1,360.7 kg) bead tanks.

The material deck holds four double-stacks of material with low kettles for easy loading.

The Hog Pump is 75% smaller than the competitive pump, long-lasting, and simple to rebuild without ever removing it from the vehicle. The Hog Pump fits on any other thermo truck with no modification to hydraulics.