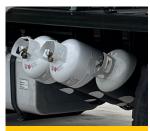

## **OPTIONS**

MINI HOG

HANDLINER LIFT CRANE

1,500 LB. BEAD TANK

PROPANE TANK HOLDERS

ARROWBOARD