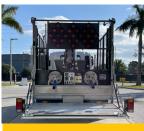

## **ADVANTAGES**

- Extremely quick start-up/shutdown speeds
- · Very efficient melting speeds
- Dual color configuration
- No burnt/charred material / soft start
- Load material at your feet
- Use of surface area whether kettle is full or nearly empty
- Very well-insulated waterproofed kettle
  enclosure
- Chassis Options: Isuzu FTR, Mack MD6, Peterbilt 220

## **SPECIFICATIONS**

KETTLE SIZE: Two 1,500 lbs. (680 kg) MELTING RATE: 1,870 lbs. (848 kg) per hour per melter BURNER: Two 280,000 BTU START-UP TIME: Under 1 Hour ENGINE: PTO or Diesel Power Pack FUEL TANK: 60 gallons (227 liters) | diesel COOL OIL RESERVOIR: 7 gallons (26 liters) - Requires diesel power pack