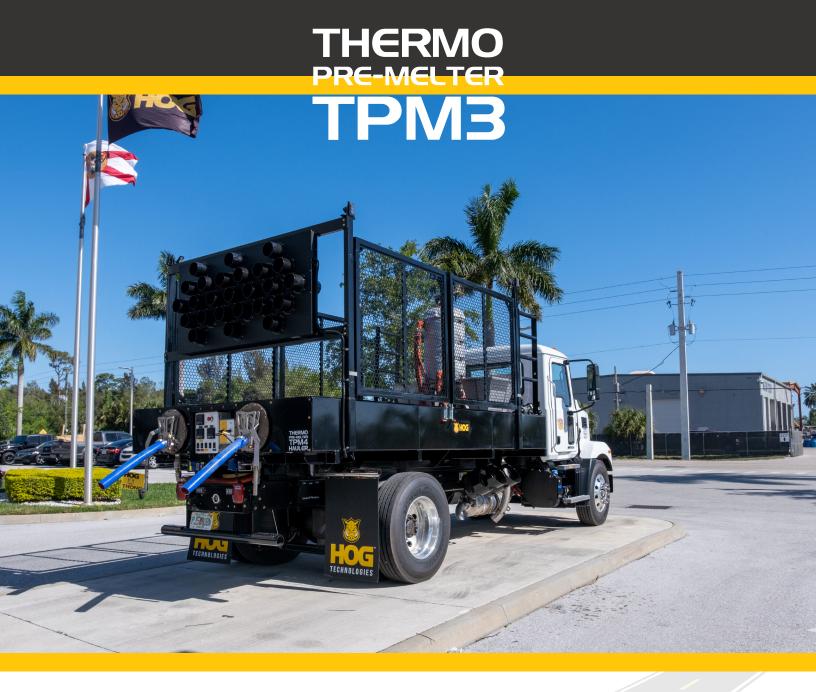

## THERMO PRE-MELTER TPM3 PAVEMENT MARKTING EQUIPMENT

## **ADVANTAGES**

- Extremely quick start-up/shutdown speeds
- · Very efficient melting speeds
- Dual color configuration
- No burnt/charred material / soft start
- Load material at your feet
- Use of surface area whether kettle is full or nearly empty
- Very well-insulated waterproofed kettle
  enclosure
- Chassis Options: Isuzu FTR, Mack MD6, Peterbilt 220

## **SPECIFICATIONS**

KETTLE SIZE: Two 1,500 lbs. (680 kg) MELTING RATE: 1,870 lbs. (848 kg) per hour per melter BURNER: Two 280,000 BTU START-UP TIME: Under 1 Hour ENGINE: PTO or Diesel Power Pack FUEL TANK: 60 gallons (227 liters) | diesel COOL OIL RESERVOIR: 7 gallons (26 liters) - Requires diesel power pack