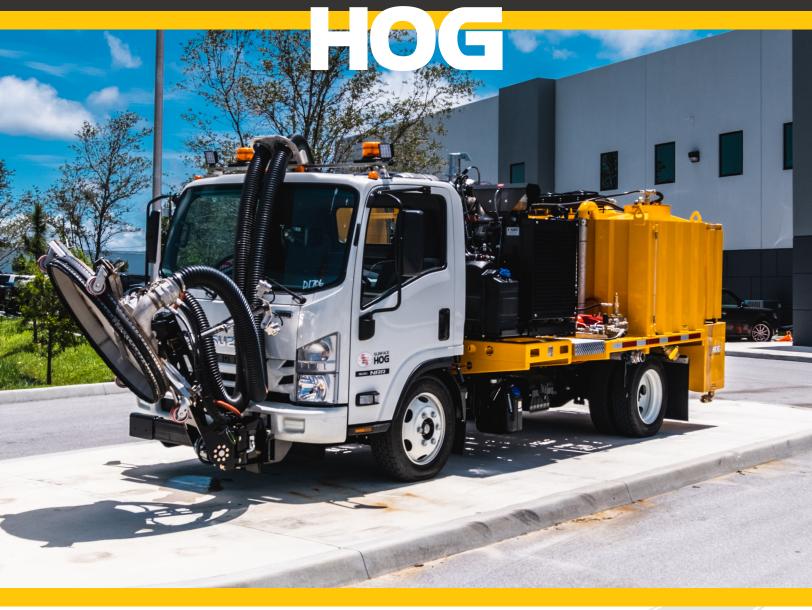

## **SURFACE HOG**

HARD SURFACE CLEANING

The Surface Hog is the only surface cleaning option that can be driven on roads at highway speed. Similar units can only travel upwards to 15 MPH (24.1 KMH). By integrating the Surface Hog into an Isuzu NRR chassis, there is no need to tow any of the equipment. With the Isuzu NRR chassis, the Surface Hog boasts a tight turning radius, making it perfect for surface cleaning in tight areas where larger equipment or towed equipment would have difficulty operating in.