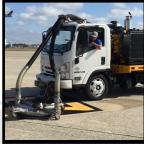

#### **ADVANTAGES**

The Surface Hog is perfect for facilities such as Universities, Stadiums, Airports, Large Manufacturing, Shipping Ports, Theme Parks, Parking Garages, and more! The Surface Hog removes hydrocarbons and oils from gate areas, aircraft parking & work areas, gas stations, and more. By using only fresh potable water, the Surface Hog reduces environmental impact.

The Surface Hog is the only surface cleaning option that can be driven on roads at highway speed. Similar units can only travel upwards to 15 MPH (24.1 KMH). By integrating the Surface Hog into an Isuzu NRR chassis, there is no need to tow any of the equipment. With the Isuzu NRR chassis, the Surface Hog boasts a tight turning radius, making it perfect for surface cleaning in tight areas where larger equipment or towed equipment would have difficulty operating in.