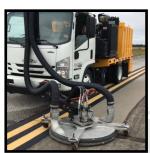

The Surface Hog uses a single blasting head for cleaning widths up to 36" (91.4 cm) and can remove built-up dirt and sediments from pervious (porous) pavement, restoring its drainage functionality.

#### **SPECIFICATIONS**

PRESSURE: 7,250 psi (500 bar)
BLASTING WIDTH: 36" (91.4 cm)
WATER TANK: 610 gallons (2,308 liters)
DEBRIS TANK: 132 gallons (500 liters)

**RUNTIME:** Up to 5 hours

FILTRATION: Down to 20 micron