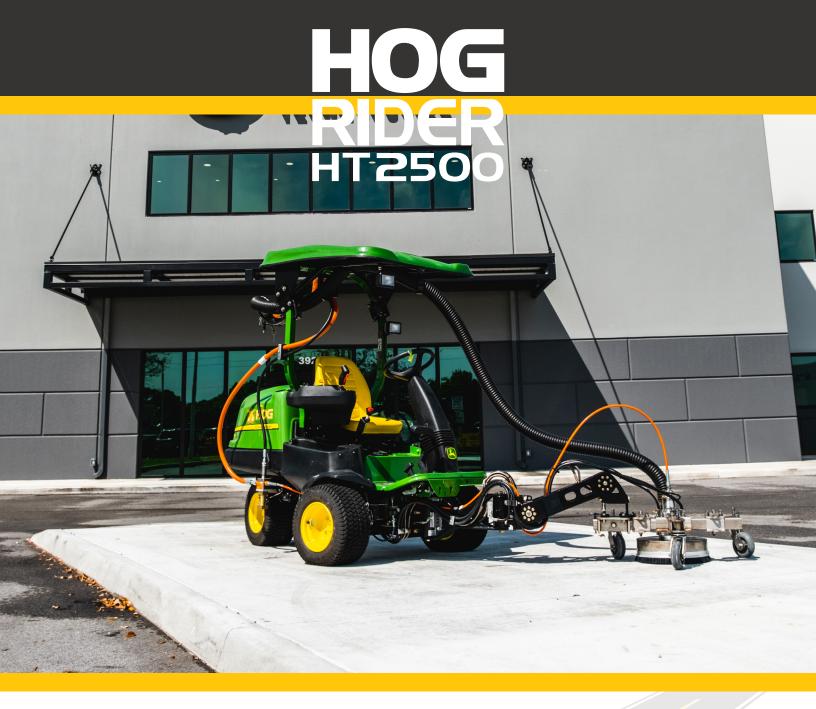

#### **ADVANTAGES**

The HT2500 – HOG Rider is an operator driven, zero-turn John Deere 2500B tractor with a hydraulically controlled Hog Head mounted in front designed for the removal and recovery of road markings, runway rubber deposits, curing compounds, and other materials adhering to hard concrete or asphalt. It's also effective in road retexturing, surface preparation, marking rejuvenation, and cleaning factory, warehouse, or hanger floors, and hydraulic spills.

The HOG Rider can be tethered with any of our Stripe HOG models and operate up to 300' away from the truck.

The HOG Rider comes with dual hydrostatic forward/reverse foot pedal controls and a comfortable operator's seat with seat belt and rollover protection for safety.

The aluminum and stainless steel shroud can sustain pressures of 40,000 PSI (2,750 bar) up to 9 GPM with cutting paths from 6-48" (15.2 cm-121.92 cm). The tight zero-turning radius and low profile of this tractor makes the HOG Rider the perfect choice when you need Stripe HOG performance in those tight spots the truck can't easily reach.