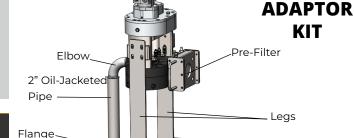

## **ADVANTAGES**

- Rebuildable in place (no need to remove from plumbing)
- Easily adapts to any existing configuration
- Delivers even flow producing excellent starts and stops
- with straight even edges
- Weight: 200 lbs (90.71 kg) lighter than competitive pumps
- 33" (83.82 cm) shorter than competitive pumps
- Engineered cavity clearances to minimize wear from glass bead intermix of thermoplastic
- Hardened wear surfaces
- Rebuild cost is less than 1/2 the cost of a replacement pump
- Oil-jacketed thermo cavity
- Constant compression mechanical shaft seals
- Engineered to pump thermoplastic at higher pressures required by spray as well as lower demand pressures for ribbon and transfer