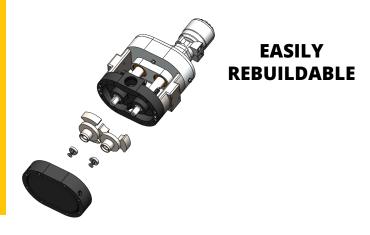

# SPECIFIALLY ENGINEERED FOR PUMPING THERMOPLASTIC

REBUILD COST LESS THAN 1/2 OF A REPLACEMENT PUMP

REBUILDABLE IN PLACE; NO NEED TO REMOVE IT FROM PLUMBING