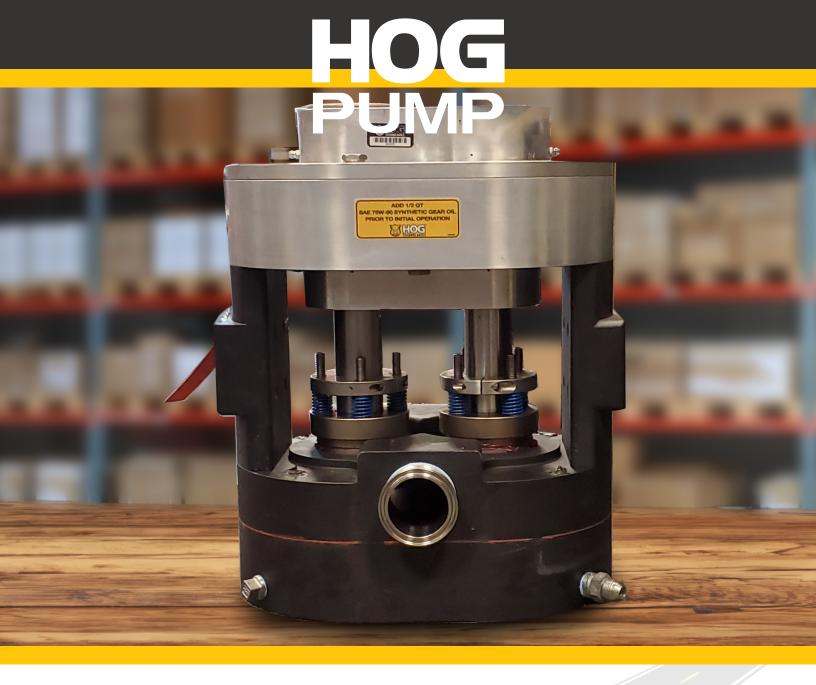

# **HOG PUMP**

### PAVEMENT MARKING EOUIPMENT

# SPECIFIALLY ENGINEERED FOR PUMPING THERMOPLASTIC

REBUILD COST LESS THAN 1/2 OF A REPLACEMENT PUMP

REBUILDABLE IN PLACE; NO NEED TO REMOVE IT FROM PLUMBING